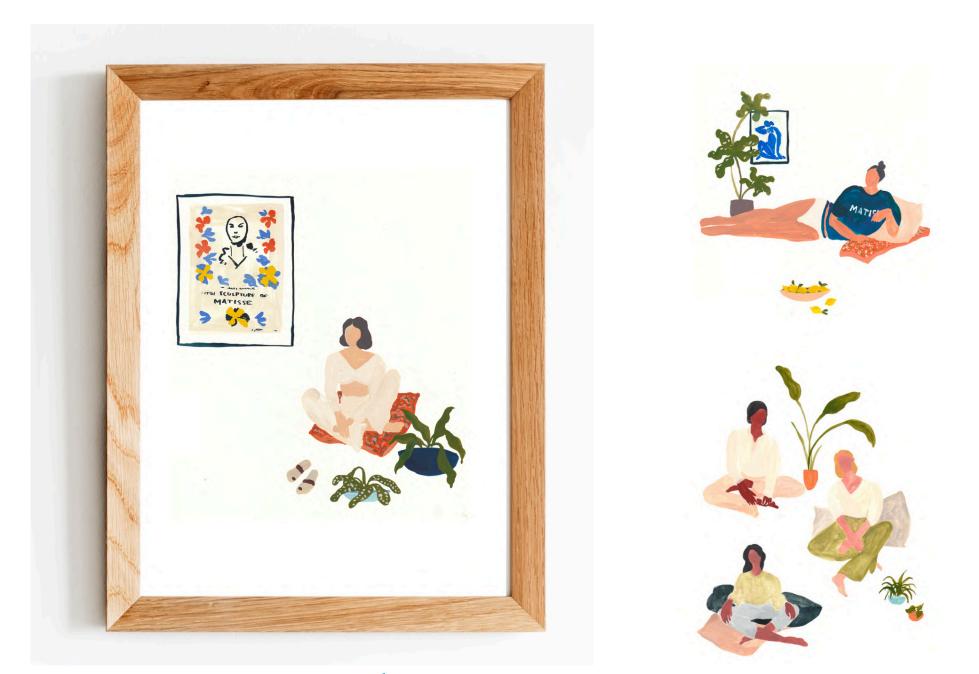

#### Elena MOMPÓ

She studied Graphic Design and Illustration. Her work is painterly and contemplative, influenced by everyday life and nature.

Instagram Web