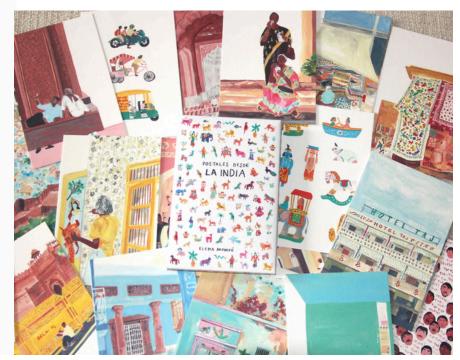

#### Elena MOMPÓ

She studied Graphic Design and Illustration. Her work is painterly and contemplative, influenced by everyday life and nature.

Instagram Web