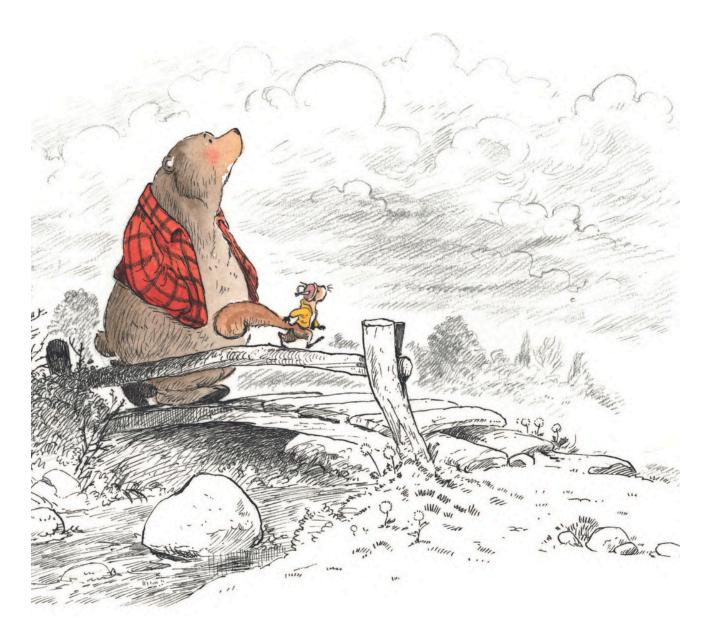

#### Núria ALBESA

She is a children's illustrator and writer. She has a special weakness for bears, penguins and squirrels.

Web Instagram